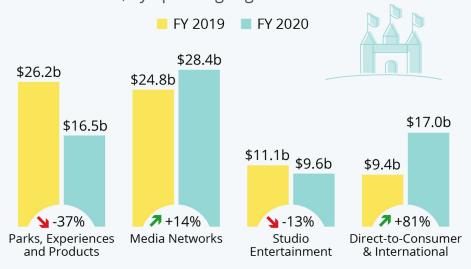

## Coronavirus Changes Face of Disney's Business

Revenue of the Walt Disney Company in fiscal year 2020 vs. 2019, by operating segment\*

\* Disney's fiscal year 2020 ended October 3, 2020 Source: The Walt Disney Company