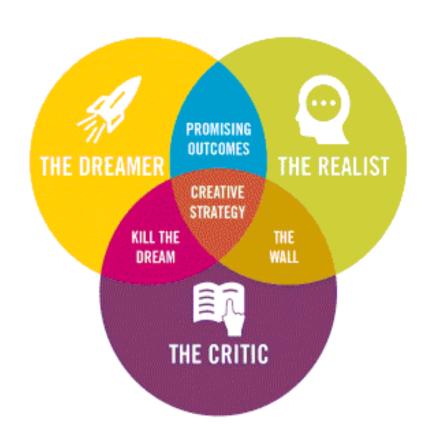

#### 3 stages of the Creative Strategy:

- The Dreamer
- The Critic
- The realist